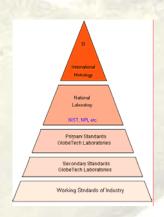

# **TRACEABILITY OF MEASUREMENTS**

The major requirement of ISO 17025 is the traceability of measurements, which is fully fulfilled by GlobeTech Laboratories.

The traceability of the services offered by our Laboratories is assured by the chain of calibrations with standards of higher accuracy, the National and/or International Standards being the end-point along the calibration traceability trail.